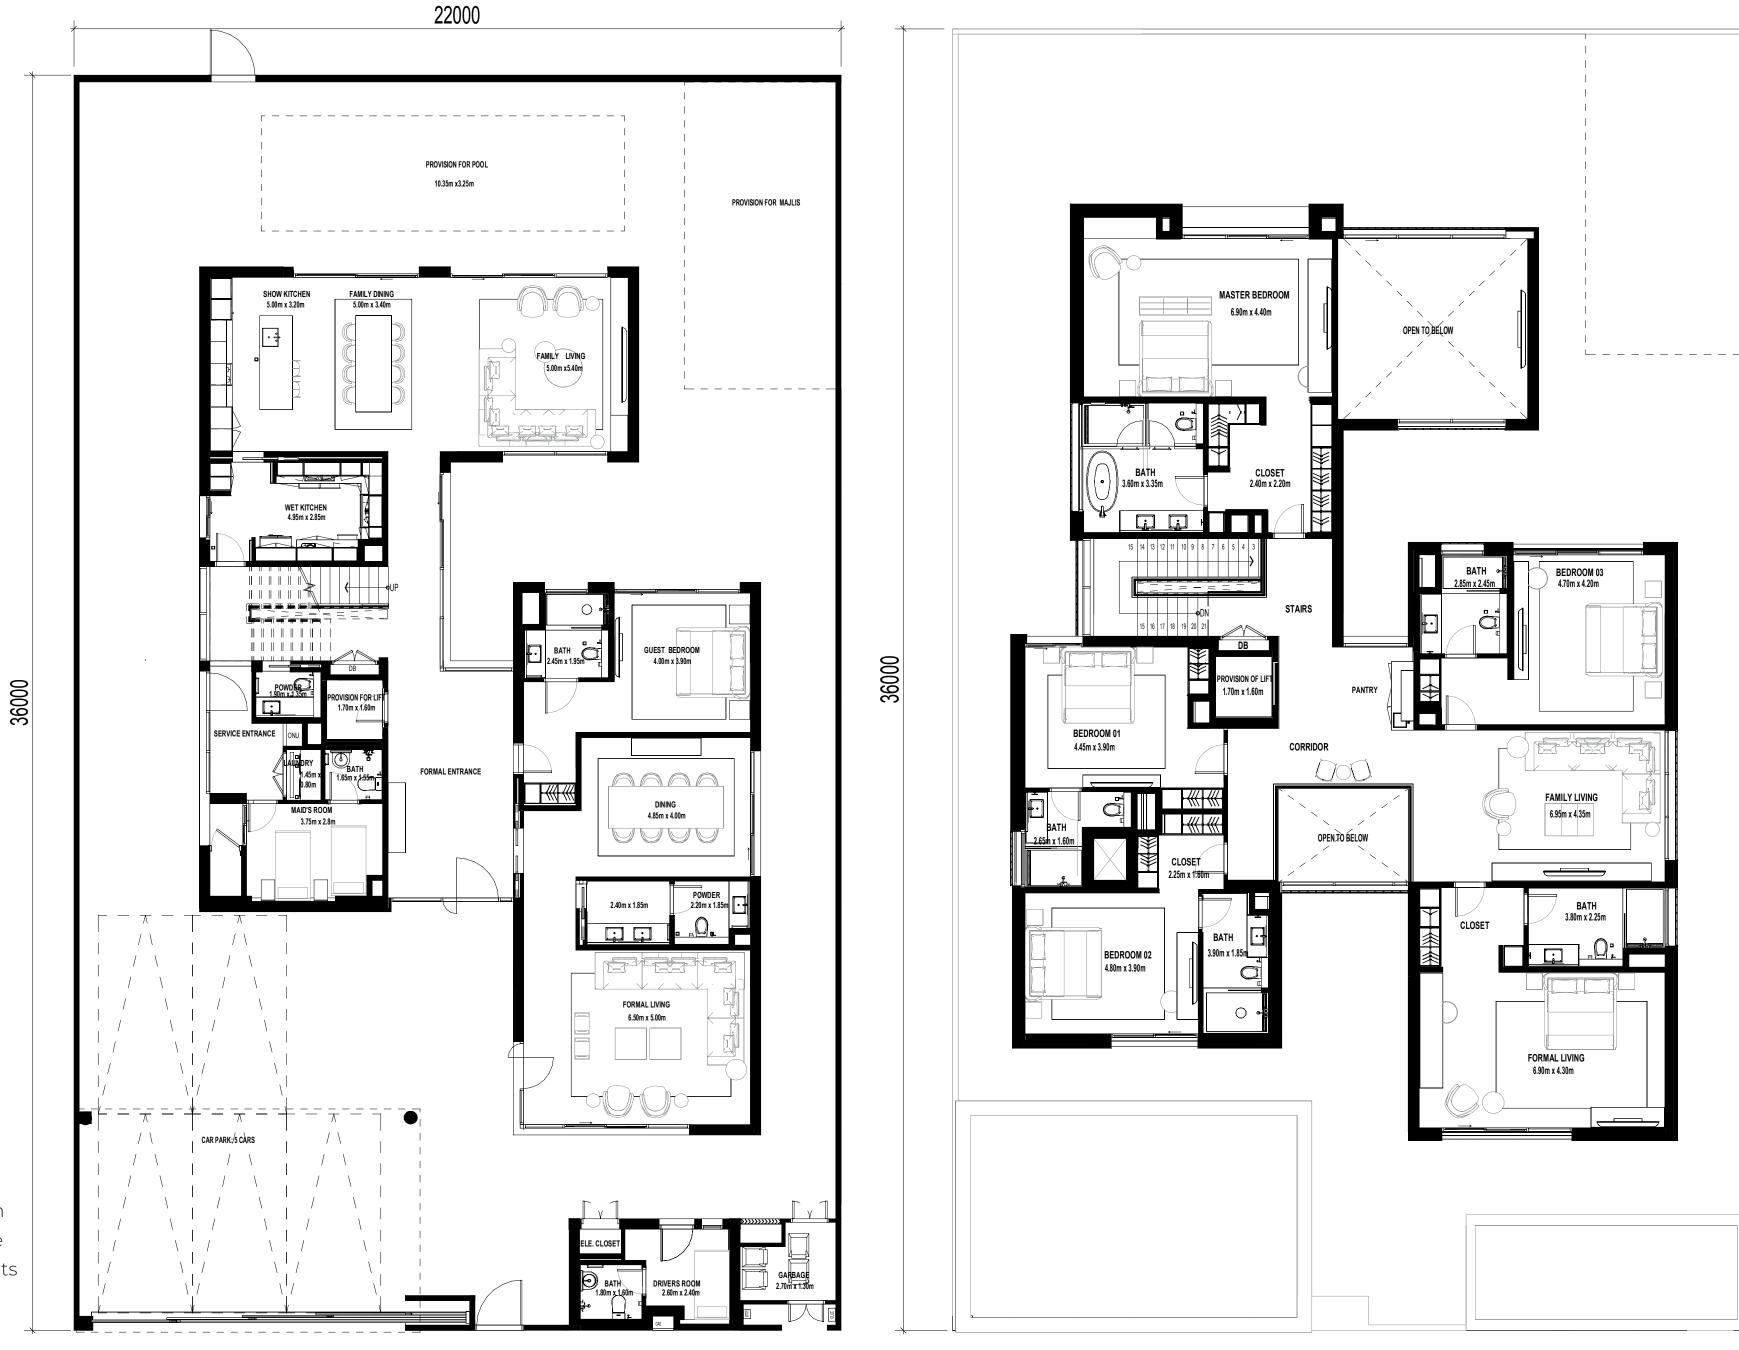

# CLUSTER 2B

### 6 BEDROOMS VILLA + MAID'S ROOM

GSA: 590.1 SQM

Disclaimer: This plan is reproduced for illustrative purposes as an example of a typical villa layout and Aldar makes no representation of warranty in relation to any of the information shown. Please note that the pool, the pod, and the elevator are additional elements that are not included in the initial price.

#### GROUND FLOOR

#### FIRST FLOOR