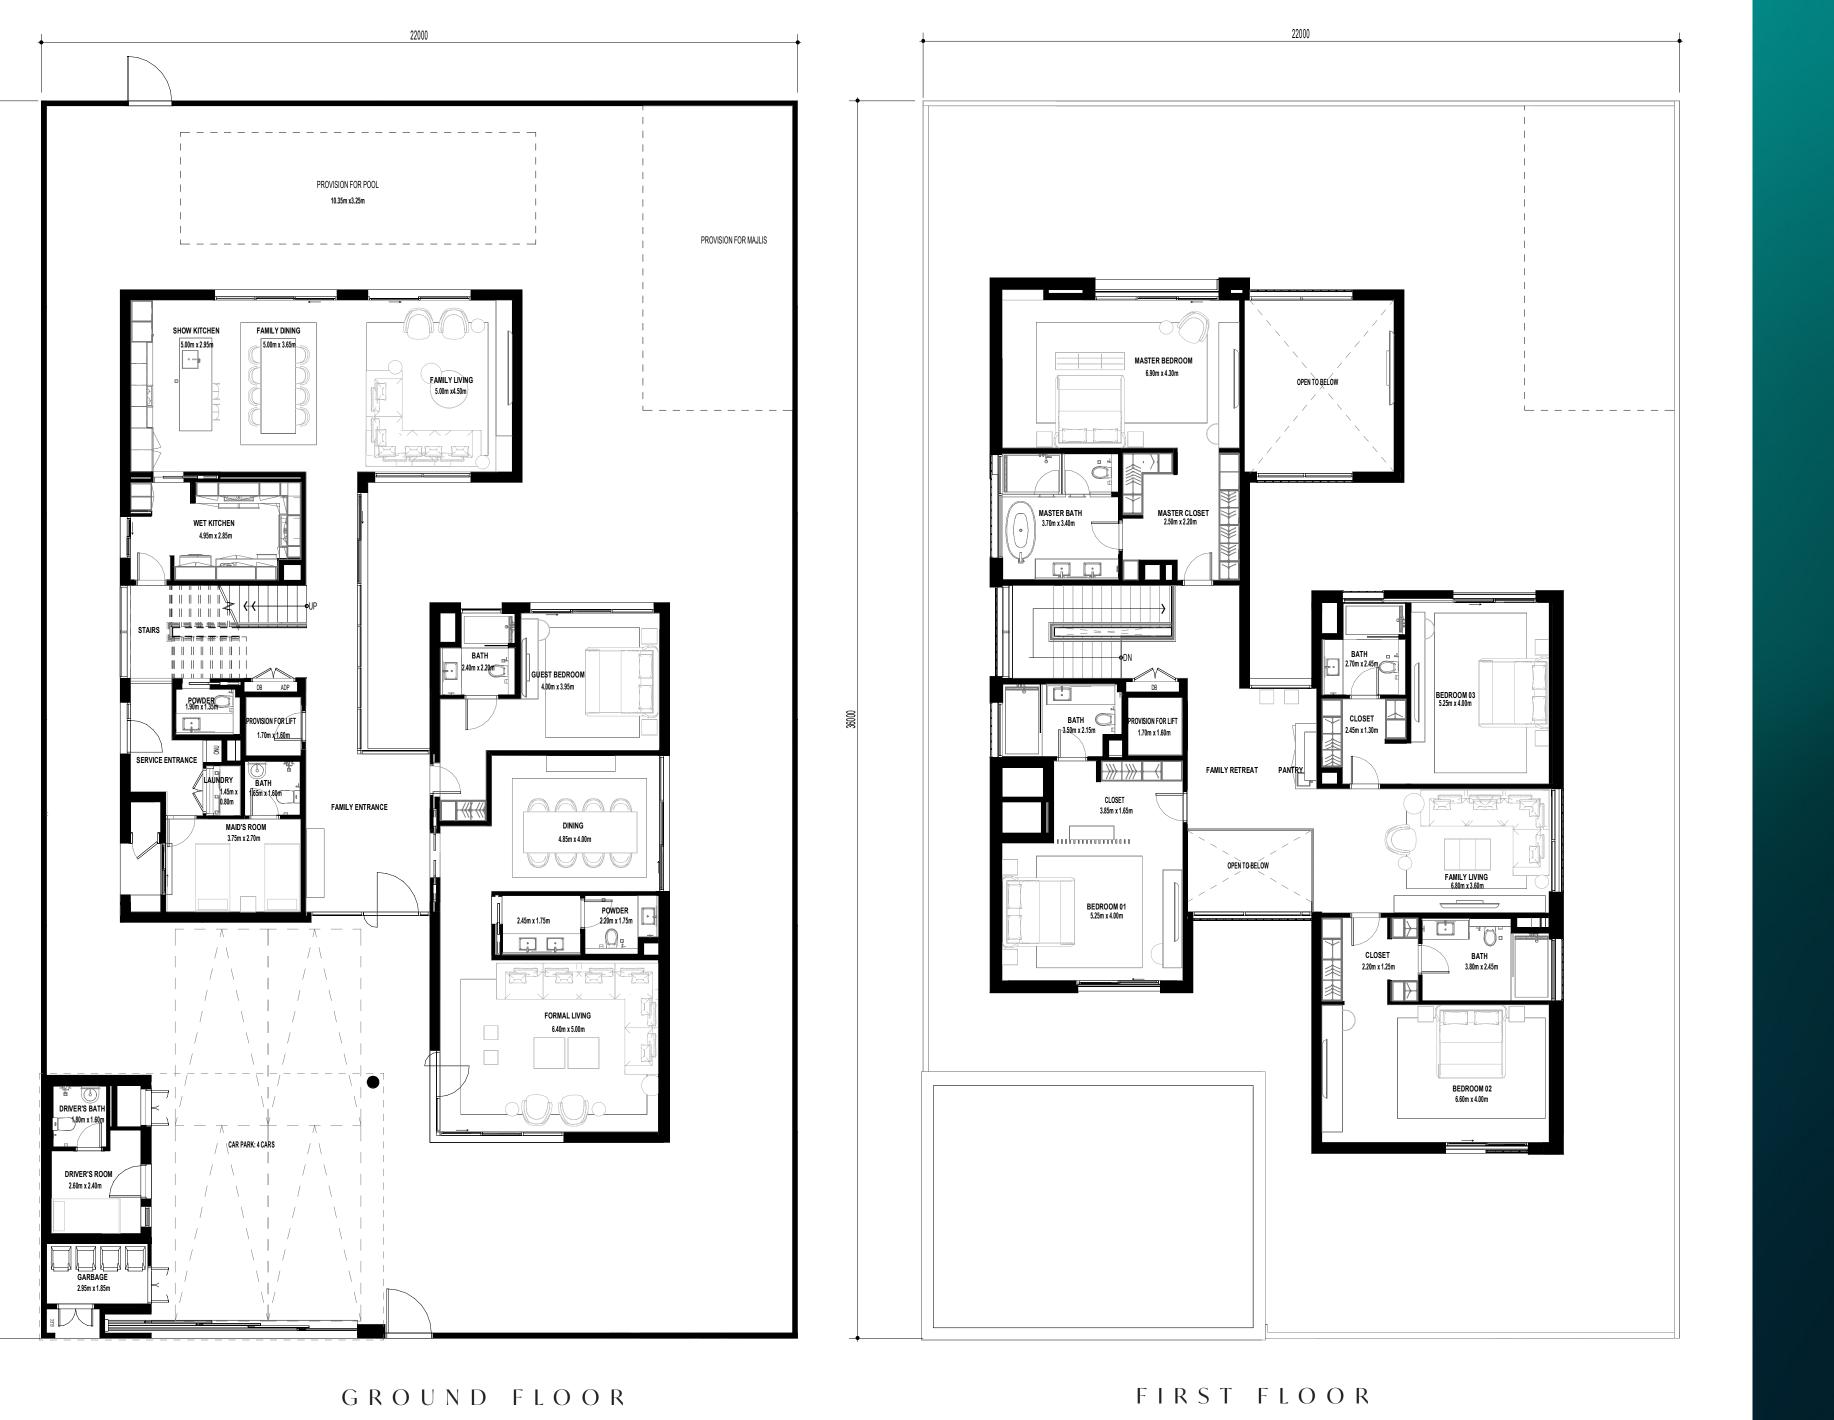

# CLUSTER 2B

### 4 BEDROOMS VILLA + MAID'S ROOM

GSA: 466.3 SQM

Disclaimer: This plan is reproduced for illustrative purposes as an example of a typical villa layout and Aldar makes no representation of warranty in relation to any of the information shown. Please note that the pool, the pod, and the elevator are additional elements that are not included in the initial price.

#### GROUND FLOOR

FIRST FLOOR