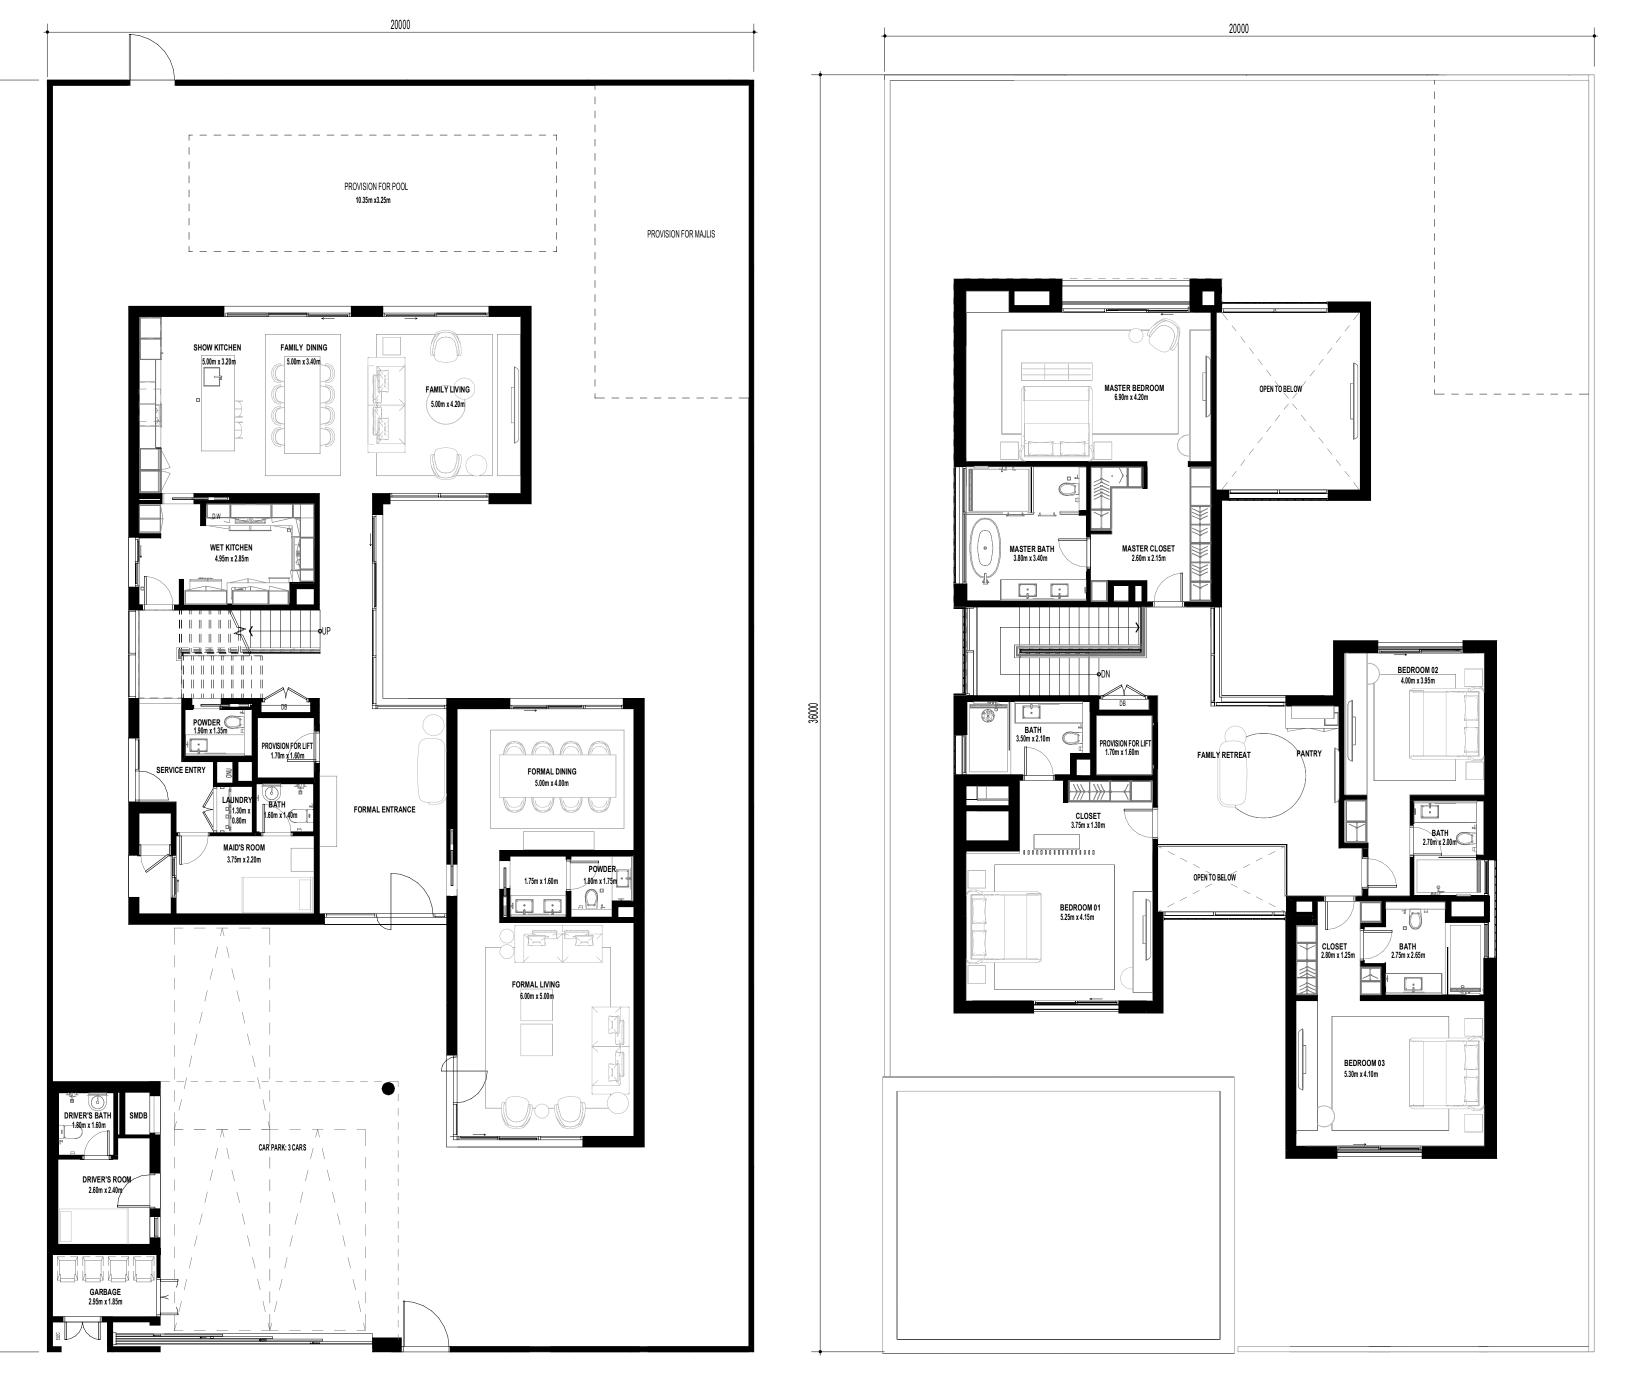

# CLUSTER 5A

## 4 BEDROOMS VILLA + MAID'S ROOM

GSA: 461.1 SQM

Disclaimer: This plan is reproduced for illustrative purposes as an example of a typical villa layout and Aldar makes no representation of warranty in relation to any of the information shown. Please note that the pool, the pod, and the elevator are additional elements that are not included in the initial price.

36000

### FIRST FLOOR