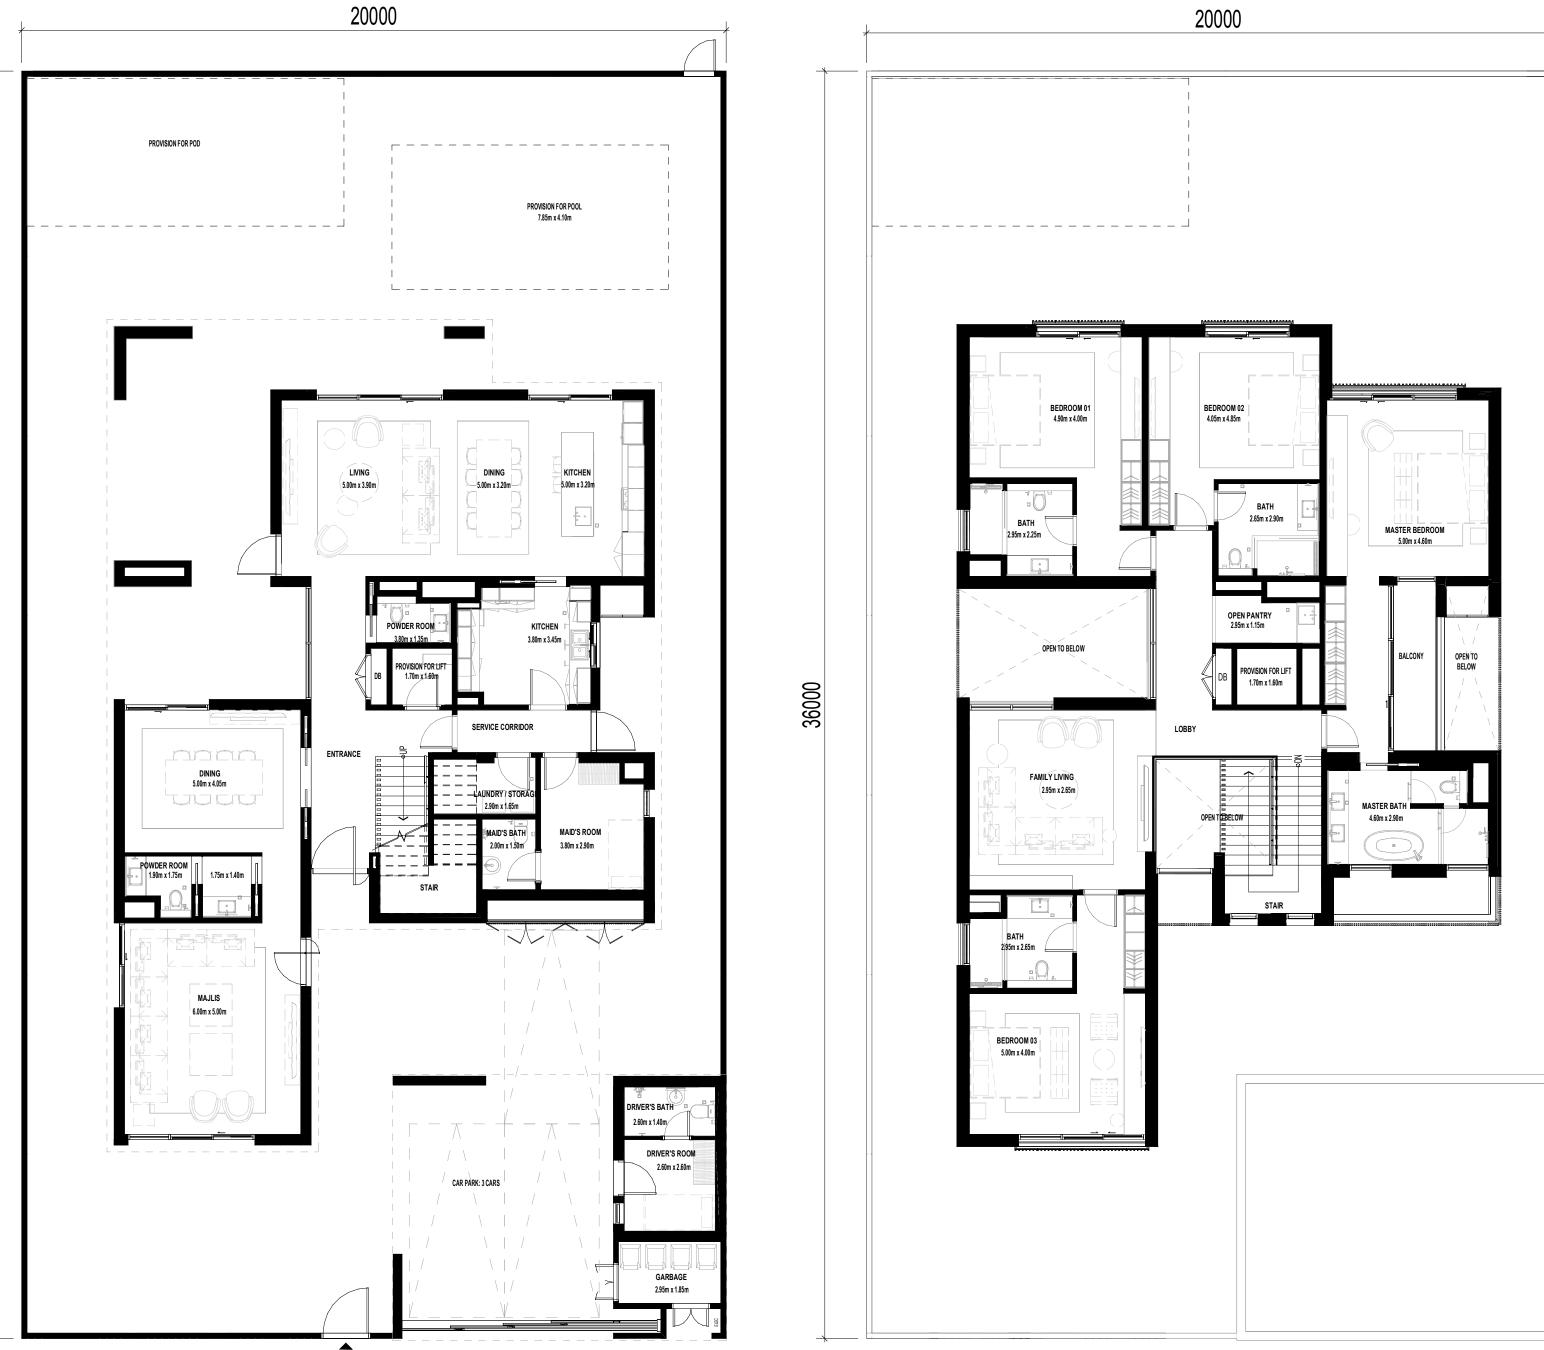

# CLUSTER 5A

## 4 BEDROOMS VILLA + MAID'S ROOM

GSA: 461.1 SQM

Disclaimer: This plan is reproduced for illustrative purposes as an example of a typical villa layout and Aldar makes no representation of warranty in relation to any of the information shown. Please note that the pool, the pod, and the elevator are additional elements that are not included in the initial price.

36000

### FIRST FLOOR