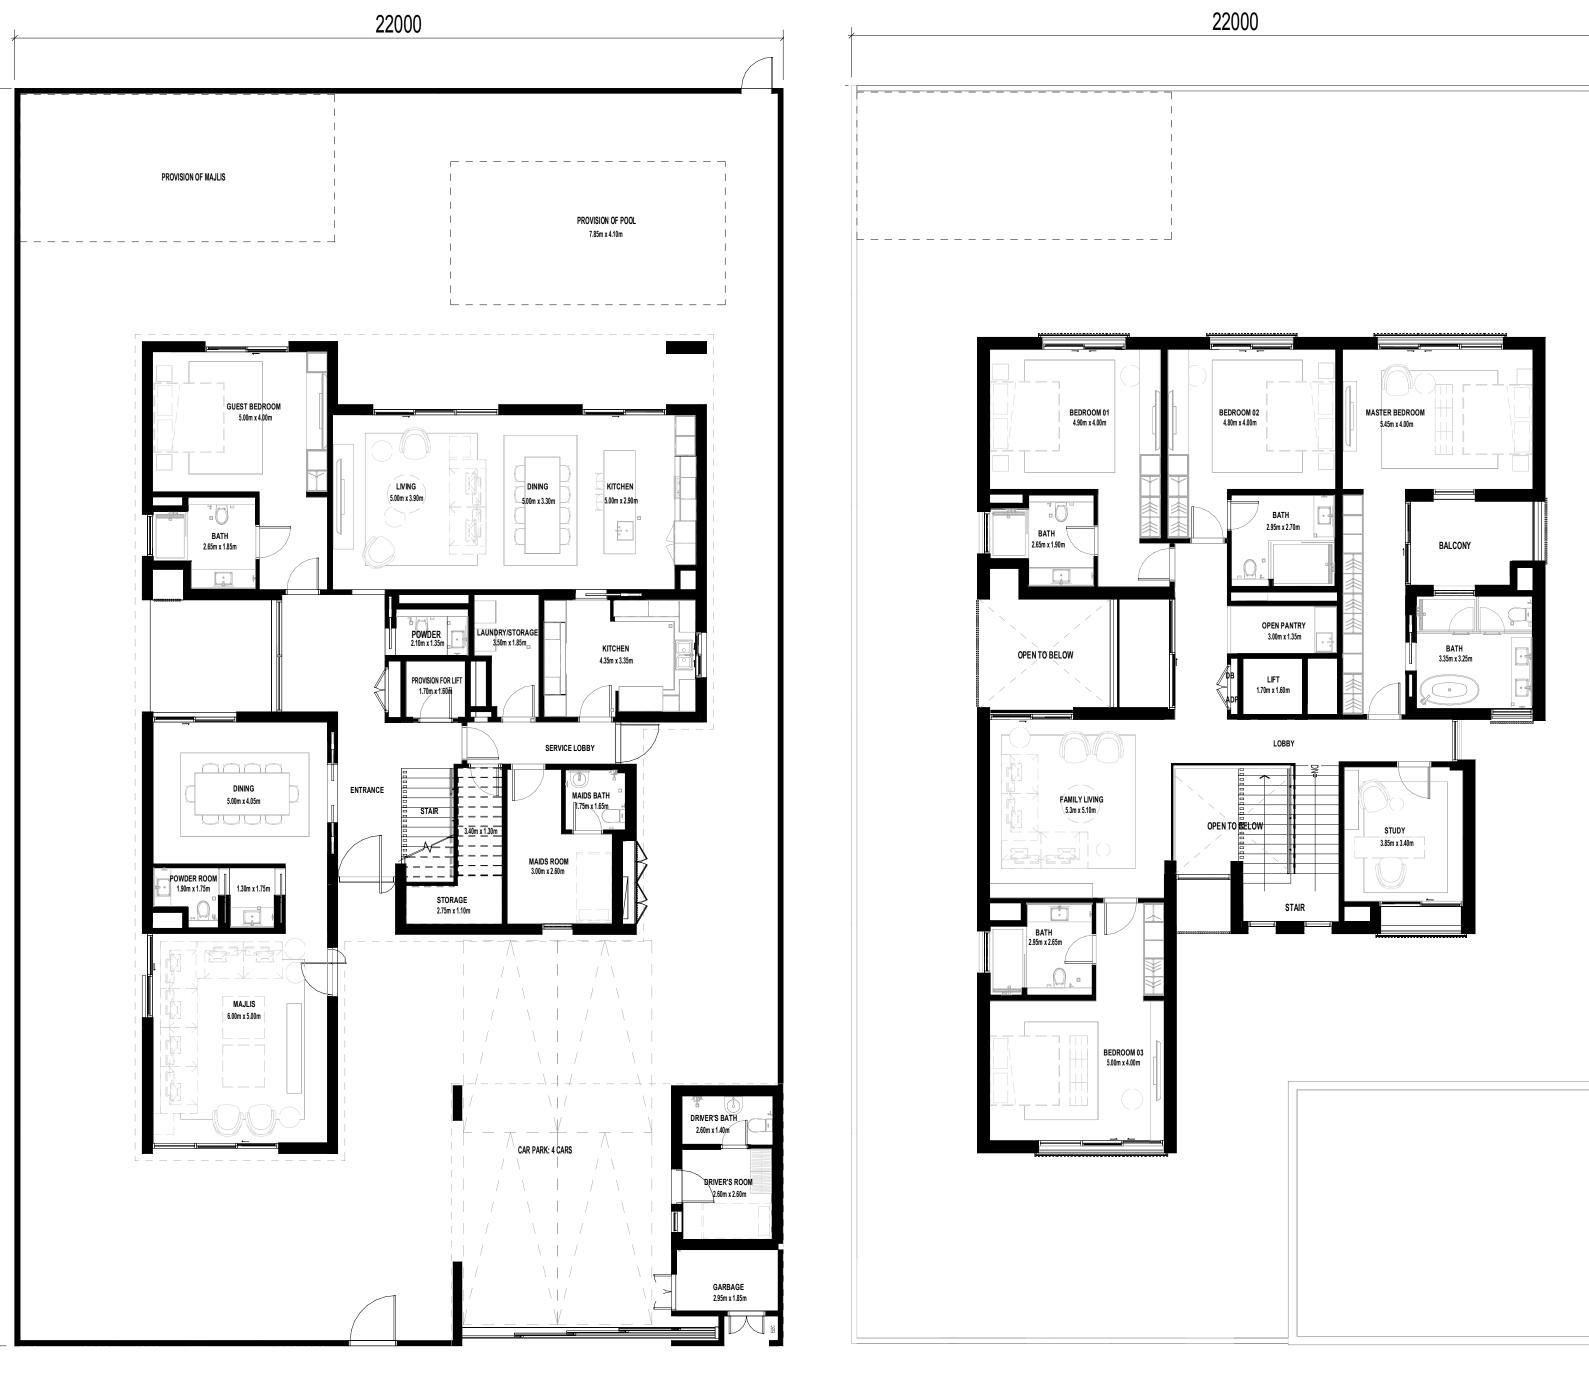

# CLUSTER 5A

## 5 BEDROOMS VILLA + MAID'S ROOM

GSA: 537.8 SQM

Disclaimer: This plan is reproduced for illustrative purposes as an example of a typical villa layout and Aldar makes no representation of warranty in relation to any of the information shown. Please note that the pool, the pod, and the elevator are additional elements that are not included in the initial price.

36000

#### GROUND FLOOR

FIRST FLOOR