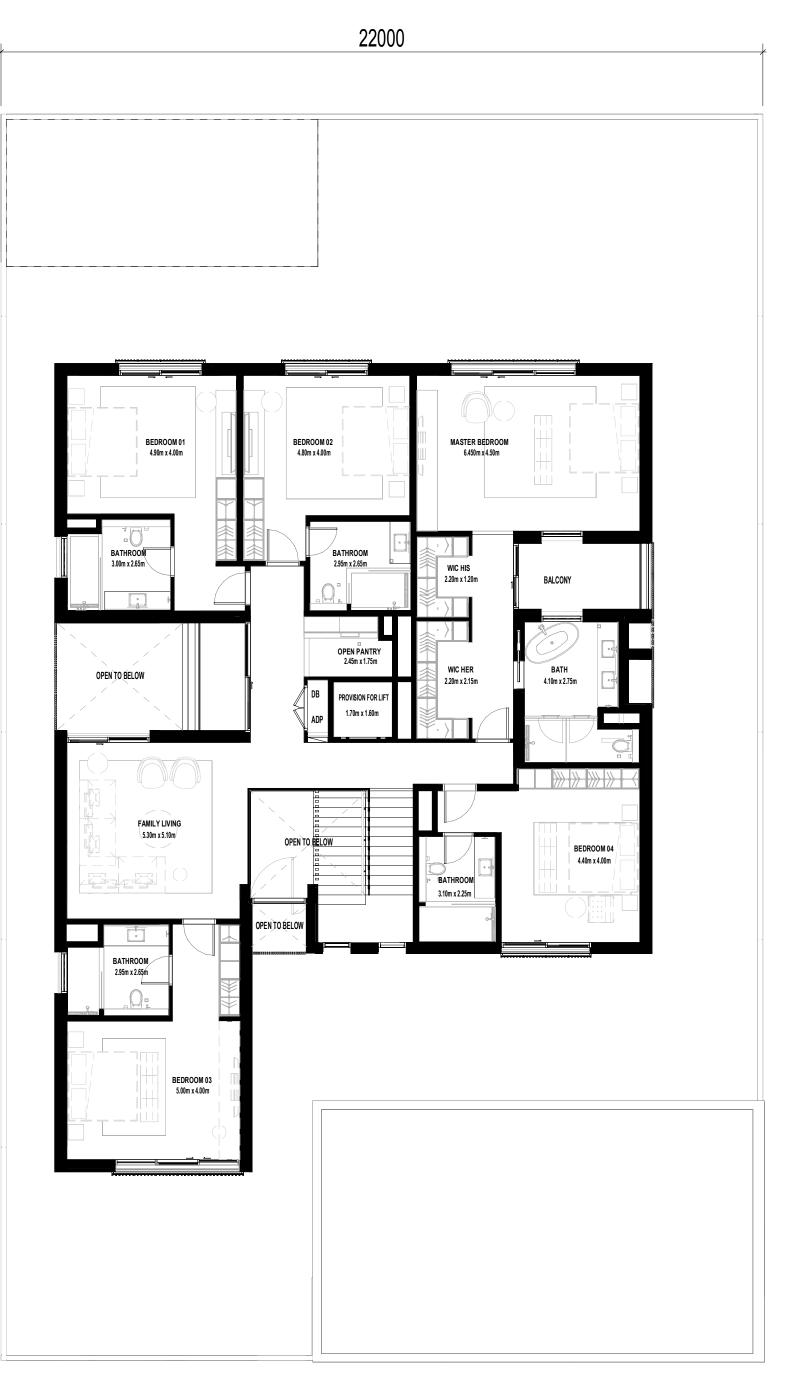

# CLUSTER 5A

## 6 BEDROOMS VILLA + MAID'S ROOM

GSA: 596.4 SQM

Disclaimer: This plan is reproduced for illustrative purposes as an example of a typical villa layout and Aldar makes no representation of warranty in relation to any of the information shown. Please note that the pool, the pod, and the elevator are additional elements that are not included in the initial price.

36000

#### FIRST FLOOR