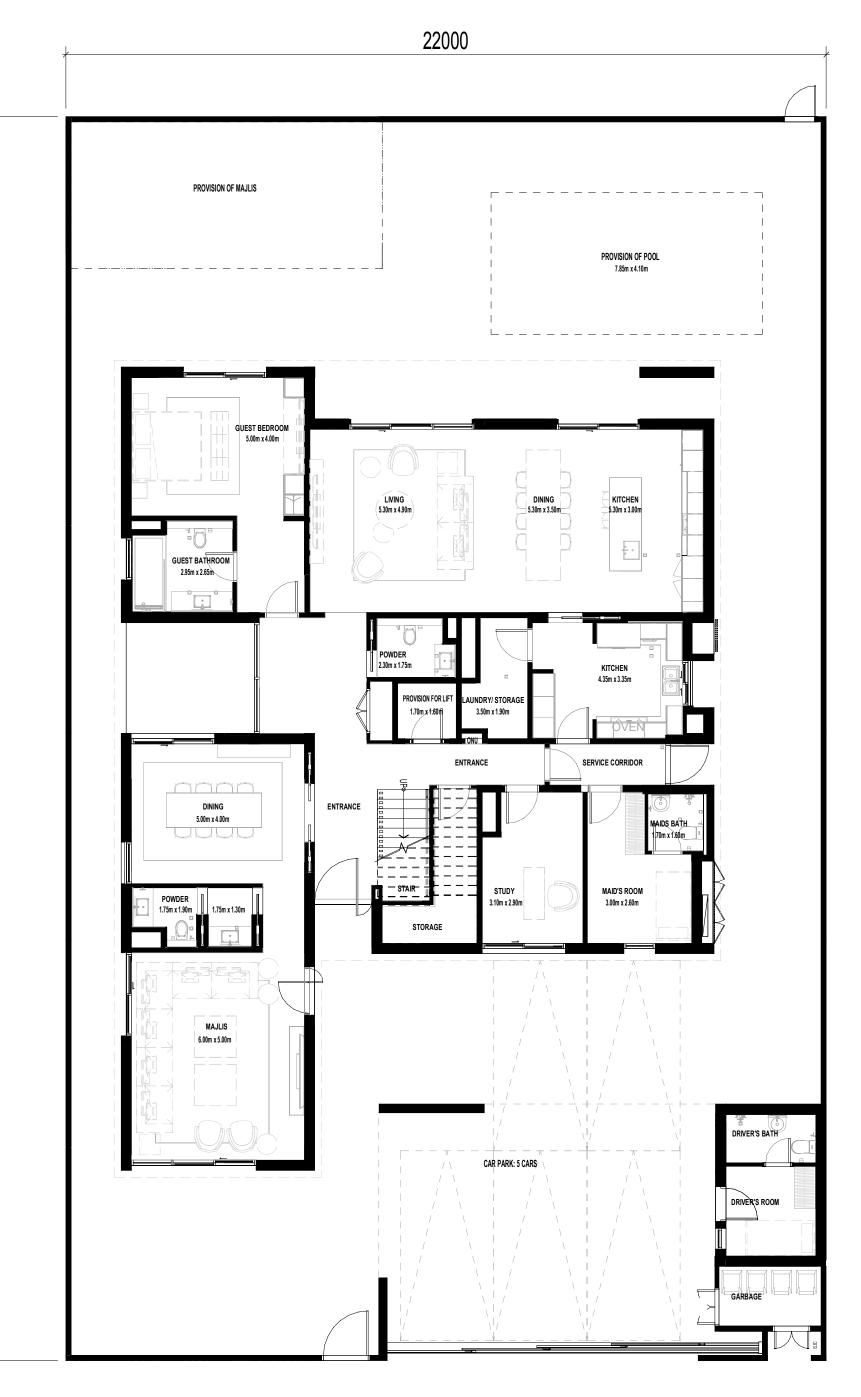

# CLUSTER 5A

## 6 BEDROOMS VILLA + MAID'S ROOM

GSA: 596.4 SQM

Disclaimer: This plan is reproduced for illustrative purposes as an example of a typical villa layout and Aldar makes no representation of warranty in relation to any of the information shown. Please note that the pool, the pod, and the elevator are additional elements that are not included in the initial price.

36000

#### GROUND FLOOR